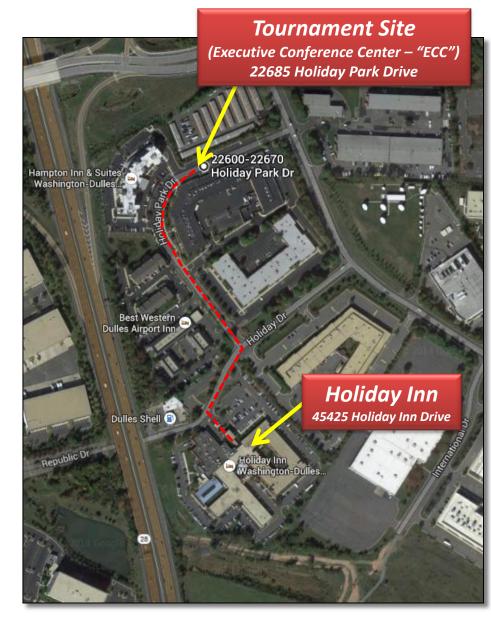

## **19th Northern VA Open Chess Tournament**

- The chess tournament is <u>NOT</u> at the Holiday Inn. It is at the nearby Executive Conference Center (ECC).
- The Tournament Registration Desk and all Tournament activities are at the ECC.
- There is parking at the ECC. Do not park in the Parking Lot for the Hampton Inn.
- If you plan on walking from the Holiday Inn to the ECC it is about 0.3 miles (400 yards). The entrance to the ECC is on the side opposite the Holiday Inn (at the head of the yellow arrow on the map).
- On-site Registration is from <u>8 9:15AM</u> on Saturday morning, Nov 8<sup>th</sup>.
- So, don't go to the Holiday Inn and wander the halls looking for the Chess Tournament. We're not there, we'll see you at the Executive Conference Center!